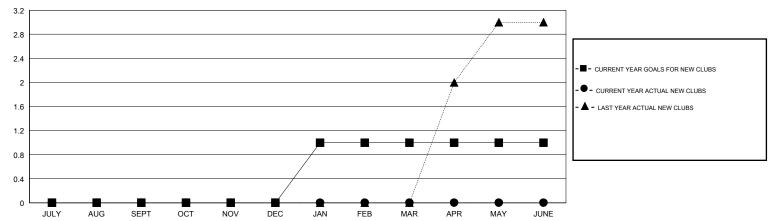

## District 119

GMT: LOCATION HUNGARY GMT CA

| OWIT.         |               |             | OUATION HORISTER |                       |                           |                         | OWIT OA                                      |  |
|---------------|---------------|-------------|------------------|-----------------------|---------------------------|-------------------------|----------------------------------------------|--|
| Clubs         |               |             |                  | Members               |                           |                         |                                              |  |
|               | RESULTS FOR   | R 2019-2020 |                  | RESULTS FOR 2019-2020 |                           |                         |                                              |  |
| QUARTER       | NEW CLUB GOAL | NEW CLUBS   | DROPPED CLUBS    | QUARTER               | MEMBER GROWTH NET<br>GOAL | MEMBER GROWTH<br>ACTUAL | DROPPED MEMBERS ACTUAL (including transfers) |  |
| JULY/AUG/SEPT | 0             | 0           | 0                | JULY/AUG/SEPT         | 10                        | 8                       | 11                                           |  |
| OCT/NOV/DEC   | 0             | 0           | 0                | OCT/NOV/DEC           | 15                        | 22                      | 44                                           |  |
| JAN/FEB/MAR   | 1             | 0           | 0                | JAN/FEB/MAR           | 15                        | 0                       | 0                                            |  |
| APR/MAY/JUNE  | 0             | 0           | 0                | APR/MAY/JUNE          | 15                        | 0                       | 0                                            |  |

## GOALS AND ACTUAL NEW CLUBS CUMULATIVE