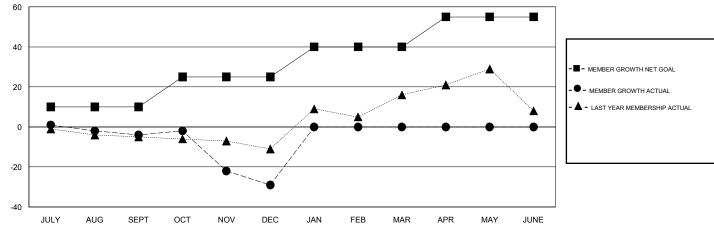

## District 119

GMT: LOCATION HUNGARY GMT CA

| OWIT.         |               |             | OUATION HORISTER |                       |                           |                         | OWIT OA                                      |  |
|---------------|---------------|-------------|------------------|-----------------------|---------------------------|-------------------------|----------------------------------------------|--|
| Clubs         |               |             |                  | Members               |                           |                         |                                              |  |
|               | RESULTS FOR   | R 2019-2020 |                  | RESULTS FOR 2019-2020 |                           |                         |                                              |  |
| QUARTER       | NEW CLUB GOAL | NEW CLUBS   | DROPPED CLUBS    | QUARTER               | MEMBER GROWTH NET<br>GOAL | MEMBER GROWTH<br>ACTUAL | DROPPED MEMBERS ACTUAL (including transfers) |  |
| JULY/AUG/SEPT | 0             | 0           | 0                | JULY/AUG/SEPT         | 10                        | 8                       | 11                                           |  |
| OCT/NOV/DEC   | 0             | 0           | 0                | OCT/NOV/DEC           | 15                        | 22                      | 44                                           |  |
| JAN/FEB/MAR   | 1             | 0           | 0                | JAN/FEB/MAR           | 15                        | 0                       | 0                                            |  |
| APR/MAY/JUNE  | 0             | 0           | 0                | APR/MAY/JUNE          | 15                        | 0                       | 0                                            |  |

## GOALS AND ACTUAL MEMBERS CUMULATIVE

| DROPPED CLUBS: 0  DROPPED MEMBERS |         | 12 CLUBS OF 42 ADDED 1 OR MORE<br>NEW MEMBERS | GENDER DISTI<br>MALE<br>FEMALE  | 7. (61.49%)<br>527 (61.49%)<br>330 (38.51%) |     |
|-----------------------------------|---------|-----------------------------------------------|---------------------------------|---------------------------------------------|-----|
| DECEASED                          | 0       | CLICK HERE FOR CUMULATIVE                     | TOTAL FAMILY UNIT MEMBERS       |                                             | 173 |
| CLUB CANCELLED OTHER              | 0<br>55 | MEMBERSHIP DATA                               | FAMILY MEMBERS PAYING HALF DUES |                                             | 88  |
| TOTAL                             | 55      |                                               |                                 |                                             |     |